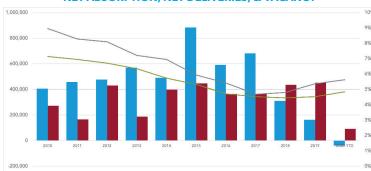

| MARKET INDICATORS     | Q2 2020       | Q1 2020       | Q4 2019       | Q3 2019       | Q2 2019       |
|-----------------------|---------------|---------------|---------------|---------------|---------------|
| ▼ Net Absorption      | (52,077) SF   | 117,314 SF    | (18,301) SF   | 258,427 SF    | (155,563) SF  |
| ▲ Vacancy Rate        | 5.70%         | 5.30%         | 5.20%         | 4.90%         | 5.10%         |
| ▲ Avg NNN Asking Rate | \$14.76 PSF   | \$14.23 PSF   | \$14.29 PSF   | \$14.64 PSF   | \$14.59 PSF   |
| ▼ Under Construction  | 241,728 SF    | 281,228 SF    | 257,128 SF    | 244,480 SF    | 242,854 SF    |
| ▲ Inventory           | 47,755,753 SF | 47,693,904 SF | 47,666,904 SF | 47,514,574 SF | 47,470,200 SF |

Net Absorption Net Deliveries ——Vacancy ——U.S. Vacancy

**LEE & ASSOCIATES** RESEARCH

NET ABSORPTION, NET DELIVERIES, & VACANCY

UNDER CONSTRUCTION

**BUILDING CLASS TOP SALE TRANSACTIONS BY SF SALE PRICE BUYER / SELLER** SIZE 4107-4195 Palm Beach Blvd. \$5,600,000 Investments S&O, LLC 111,677 SF Class B \$50.00 PSF Fort Myers, FL B&B Cash Grocery Stores, Inc. 3279 Colonial Blvd. \$2,778,391 Pinnacle Real Estate, Inc. 21,307 SF Class B \$130.00 PSF Fort Myers, FL Connacht Realty, LLC 311 Del Prado Blvd. \$1.300.000 LDA Cape, LLC 13,000 SF Class C Fort Myers, FL \$100.00 PSF Tiffany Square, LLC